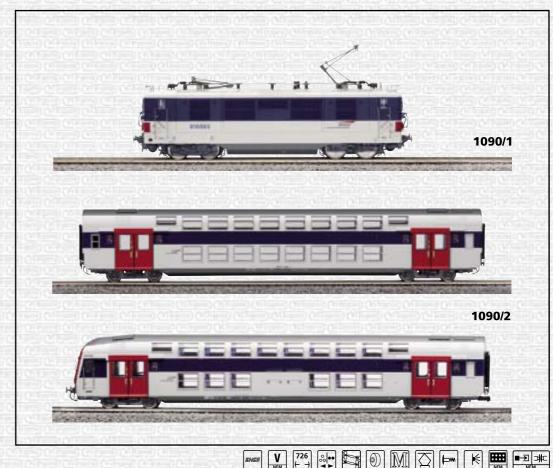

### 1090

- Confezione composta da 3 elementi: una locomotiva elettrica BB 816583 nella livrea blu-bianco-rosso, una carrozza pilota e una carrozza di 2a classe VB2N nei colori "lle de France" blu-bianco-rosso SNCF.
- Set composed of 3 elements: electric locomotive BB 816583 blue-white-red livery, one pilotcoach and one 2nd class coach VB2N in the "Ile de France" livery blue-white-red of the SNCF.
- Coffret compose de 3 éléments: une locomotive électrique SNCF BB 816583 livrée bleu-blancrouge, une voiture pilote et une voiture 2ème classe VB2N, livrée bleu-blanc-rouge "Ile de France", logo "casquette".

### 1090/2

- Come art. 1090 ma senza locomotiva.
- Like code 1090 but without locomotive.
- Comme art. 1090 mais sans locomotive.

### 1090/1

- Locomotiva elettrica BB 816583 nella livrea "lle de France" delle SNCF.
- Electric locomotivr BB 816583 in the "lle de France" livery of the SNCF
- Locomotive électric BB 816583 livrée "lle de France" de la SNCF.