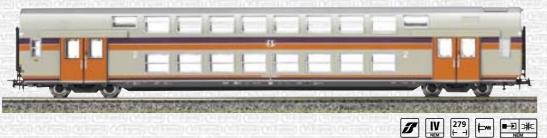

### 3097

3099

Carrozza due piani di seconda classe con nuovo logo Trenitalia. 2nd class double deck coach with new logo Trenitalia.

deck coach with new logo Treni-