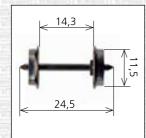

6047 Set 4 assali Ø 11,5 mm. Set 4 axles Ø 11,5 mm.

Set 4 assali Ø 10,5 mm. Set 4 axles Ø 10,5 mm.

6049 Set 4 assali Ø 9,8 mm. Set 4 axles Ø 9,8 mm.

Set di due coppie di ganci corti magnetici a due poli **NEM 362** Set of 2 magnetic couplings