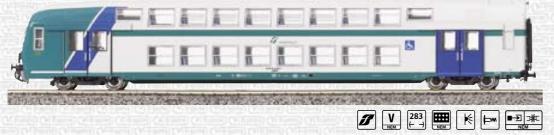

### 3103

Carrozza pilota due piani di seconda classe nella livrea "TRENORD". Semi-driving 2nd class double deck coach in the "TRENORD"