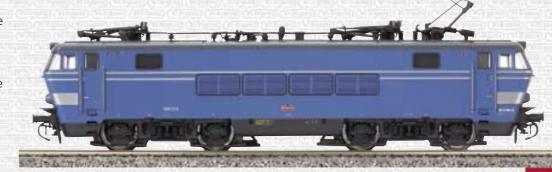

### 2167

Locomotiva elettrica Tipo 1607 nella livrea d'origine SNCB. Electric Locomotive Class 1607 in the original livery SNCB.