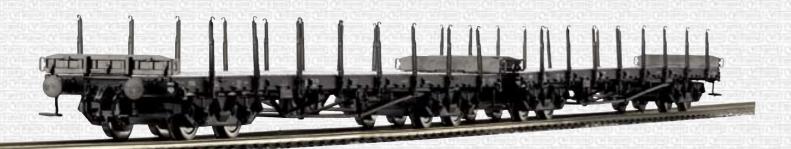

Set di due carri pianale tipo SSImas 53 delle DB, IIIb epoca.

Set of two SSImas 53 flat cars of the DB, epoch IIIb.

Set di due carri pianale tipo Rs delle CFL. Set of two Rs flat cars of the CFL.

### 3306

Carro pianale tipo Rs 802 delle

Rs 802 flat car of the SNCF.

Carro pianale tipo Rs delle SNCB Rs flat car of the SNCB.

### 3309

Set di due carri pianale tipo Rs 802 delle SNCF Set of two Rs 802 flat cars of the SNCF.

Set di due carri pianale tipo Rs delle SNCB. Set of two Rs flat cars of the SNCB.

Decoder funzioni per pilota Vivalto: gestione luci di marcia, terzo faro