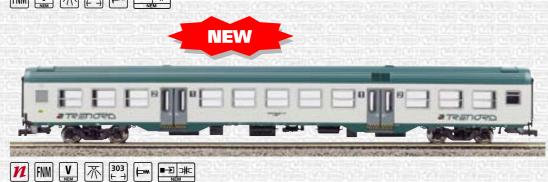

### 3104

Carrozza MDVC di 2a classe nella livrea "TRENORD". Con illuminazione interna. 2nd class coach MDVC in the "TRENORD" livery. Interiors with lighting.

### 3146

Carrozza MDVC di 1a/2a classe nella livrea "TRENORD". Con illuminazione interna. 1st/2nd class coach MDVC in the "TRENORD" livery. Interiors with lighting.