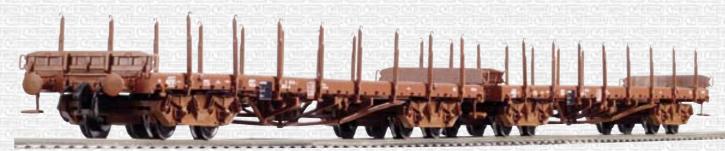

# Carri merci - Freight wagons Carri merci - Freight wagons

Carro pianale tipo Rs del Portogallo "SOMAFEL", nuova numerazione. Rs flat car of "SOMAFEL" Portugal, new service number.

### 3315

Carro pianale tipo Rs del Portogallo "SOMAFEL", nuova numerazione. Rs flat car of "SOMAFEL" Portugal, new service number.

Carro pianale tipo Rs 680 delle DB,

Rs 680 flat car of the DB, epoch IV.