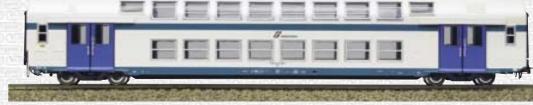

### 3103

Carrozza pilota due piani di seconda classe nella livrea "TRENORD". Semi-driving 2nd class double deck coach in the "TRENORD"