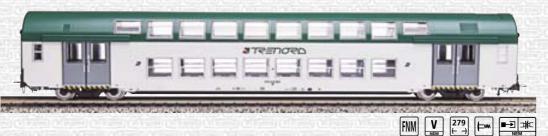

### 3117

Carrozza pilota di 2a classe nella livrea "TRENORD". Con illuminazione interna. Semi-driving 2nd class MDVC in the "TRENORD" livery. Interiors with lighting.

Carrozza due piani di seconda classe nella livrea "TRENORD". 2nd class double deck coach in the "TRENORD" livery.