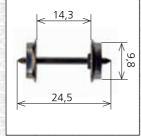

6047 Set 4 assali Ø 11,5 mm. Set 4 axles Ø 11,5 mm.

Set 4 assali Ø 10,5 mm. Set 4 axles Ø 10,5 mm.

6049 Set 4 assali Ø 9,8 mm. Set 4 axles Ø 9,8 mm.

Set di due coppie di ganci corti magnetici a due poli **NEM 362** Set of 2 magnetic couplings