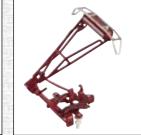

# Pantografi - Pantographs Illuminazione - Lighting

6042 Set 2 pantografi FS 42. Set 2 FS 42 pantographs.

6052 Set 2 pantografi FS 52. Set 2 FS 52 pantographs.

6043 Set 2 pantografo FS 42 LR unificato Set 2 FS 42 LR pantographs.

6053 Set 2 pantografi FS 52/90 con strisciante piano. Set 2 FS 52/90 pantographs.

6074 Confezione 2 pantografi FS 52/92 con strisciante piano. Box of 2 FS 52/92 pantographs.

6077 Set 2 pantografi FS 32 con strisciante piano. Set 2 FS 32 pantographs.

6050 Set 2 pantografi tipo AM con strisciante SNCB Set 2 pantographs w/AM shoes SNCB.

6051 Set 2 pantografi tipo AM con strisciante DB. Set 2 pantographs w/AM shoes DB.

6055 Set 2 pantografi tipo AM con strisciante SNCF. Set 2 pantographs w/AM shoes SNCF.

6056 Set 2 pantografi tipo AM con strisciante SBB. Set 2 pantographs w/AM shoes SBB.

Set 2 pantografi tipo AM 11 delle SNCF shoes SNCF.

6073 Set 2 pantografi tipo AM Faiveley con strisciante FS. Set 2 pantographs w/AM Faiveley shoes FS.