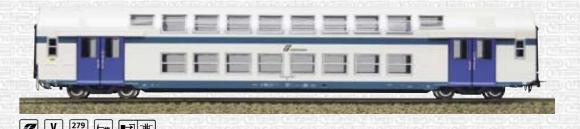

### 3117

Carrozza pilota di 2a classe nella livrea "TRENORD". Con illuminazione interna. Semi-driving 2nd class MDVC in the "TRENORD" livery. Interiors with lighting.

Carrozza due piani di seconda classe nella livrea "TRENORD". 2nd class double deck coach in the "TRENORD" livery.