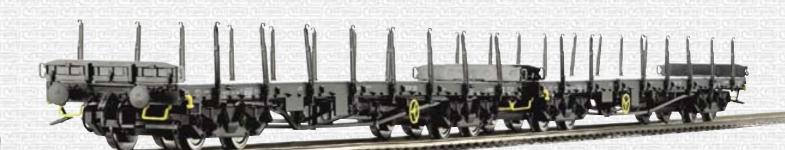

# Carri merci - Freight wagons Carri merci - Freight wagons

Carro pianale tipo Rs del Portogallo "SOMAFEL", nuova numerazione. Rs flat car of "SOMAFEL" Portugal, new service number.

### 3315

Carro pianale tipo Rs del Portogallo "SOMAFEL", nuova numerazione. Rs flat car of "SOMAFEL" Portugal, new service number.

Carro pianale tipo Rs 680 delle DB,

Rs 680 flat car of the DB, epoch IV.

Set di due carri pianale tipo SSImas 53 delle DB, IIIb epoca.

Set of two SSImas 53 flat cars of the DB, epoch IIIb.

Set di due carri pianale tipo Rs delle CFL. Set of two Rs flat cars of the CFL.

### 3306

Carro pianale tipo Rs 802 delle

Rs 802 flat car of the SNCF.

Carro pianale tipo Rs delle SNCB Rs flat car of the SNCB.

### 3309

Set di due carri pianale tipo Rs 802 delle SNCF Set of two Rs 802 flat cars of the SNCF.

Set di due carri pianale tipo Rs delle SNCB. Set of two Rs flat cars of the SNCB.

Decoder funzioni per pilota Vivalto: gestione luci di marcia, terzo faro