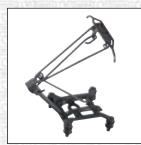

# Pantografi - Pantographs Illuminazione - Lighting

6042 Set 2 pantografi FS 42. Set 2 FS 42 pantographs.

6052 Set 2 pantografi FS 52. Set 2 FS 52 pantographs.

6043 Set 2 pantografo FS 42 LR unificato Set 2 FS 42 LR pantographs.

6053 Set 2 pantografi FS 52/90 con strisciante piano. Set 2 FS 52/90 pantographs.

6074 Confezione 2 pantografi FS 52/92 con strisciante piano. Box of 2 FS 52/92 pantographs.

6077 Set 2 pantografi FS 32 con strisciante piano. Set 2 FS 32 pantographs.

6050 Set 2 pantografi tipo AM con strisciante SNCB Set 2 pantographs w/AM shoes SNCB.

6051 Set 2 pantografi tipo AM con strisciante DB. Set 2 pantographs w/AM shoes DB.

6055 Set 2 pantografi tipo AM con strisciante SNCF. Set 2 pantographs w/AM shoes SNCF.

6056 Set 2 pantografi tipo AM con strisciante SBB. Set 2 pantographs w/AM shoes SBB.

Set 2 pantografi tipo AM 11 delle SNCF shoes SNCF.

6073 Set 2 pantografi tipo AM Faiveley con strisciante FS. Set 2 pantographs w/AM Faiveley shoes FS.