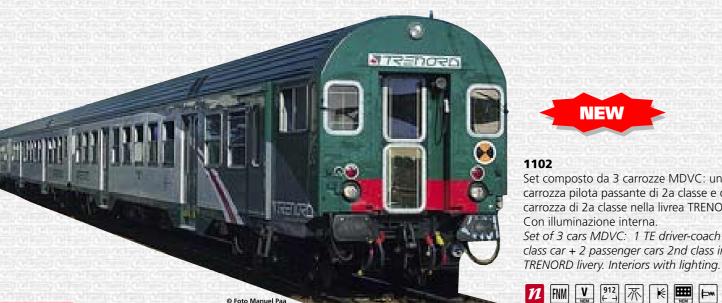

### 1102

Set composto da 3 carrozze MDVC: una carrozza pilota passante di 2a classe e due carrozza di 2a classe nella livrea TRENORD. Con illuminazione interna. Set of 3 cars MDVC: 1 TE driver-coach 2nd class car + 2 passenger cars 2nd class in the

Carrozza semipilota passante di 2a classe MDVC nella livrea "TRENORD". Con illuminazione interna Driver-coach 2nd class coach TRENORD livery. Interiors with lighting.