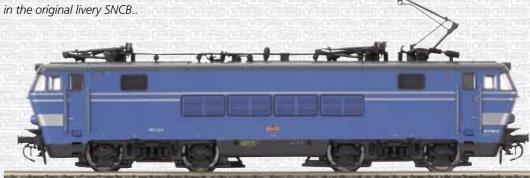

### 2167

Locomotiva elettrica Tipo 1607 nella livrea d'origine SNCB. Electric Locomotive Class 1607 in the original livery SNCB.