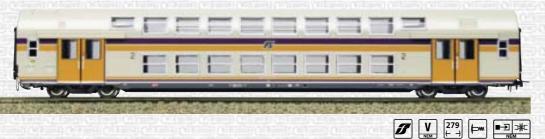

### 3097

3099

Carrozza due piani di seconda classe con nuovo logo Trenitalia. 2nd class double deck coach with new logo Trenitalia.

deck coach with new logo Treni-