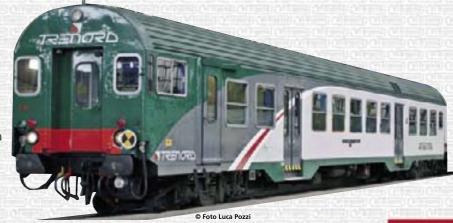

### 3146

Carrozza MDVC di 1a/2a classe nella livrea "TRENORD". Con illuminazione interna. 1st/2nd class coach MDVC in the "TRENORD" livery. Interiors with lighting.