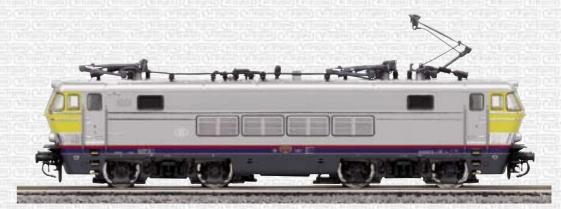

### 2373 Come articolo 2173 con digitale

Like code 2173 with digital 3AC.

Locomotiva elettrica tipo 160.022 SNCB IV 192 SNCB livrea d'origine