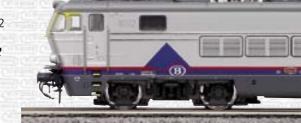

### 2169

Locomotiva elettrica Tipo 1603 con 4 pantografi SNCB. Electric Locomotive Class 1603 with 4 pantographs SNCB.

2166

Locomotiva elettrica Tipo 1606 SNCB livrea attuale blu con banda fascia gialla sul frontale con logo "Magellano".

Electric Locomotive Class 1606 SNCB in its current livery blue with a front yellow stripe with "Magellano" logo.