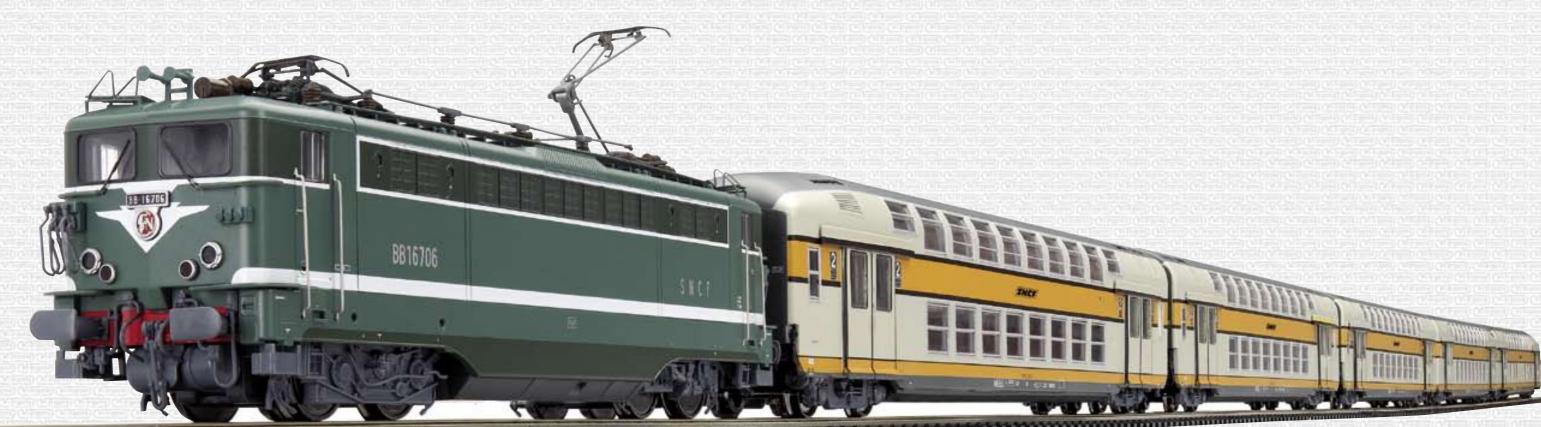

# 1089/1 1089/2

- Confezione composta da 3 elementi: una locomotiva elettrica BB 16706 nella livrea verde, una carrozza pilota e una carrozza di 2a classe VB2N nei colori d'origine grigio-arancio anni 1988 -1995 con logo SNCF grigio.
- Set composed of 3 elements: one electric locomotive BB 16706 green livery, one pilot-coach and one 2nd class coach VB2N in the age 1988 1995 original livery gray-orange with
- grey SNCF logo.
   Coffret compose de 3 éléments: une locomotive électrique SNCF BB 16706 livrée verte, bandes blanches, petites persiennes, une voiture pilote et une voiture 2ème classe VB2N, livrée d'origine gris orange, Années 1988-1995, logo SNCF encadré gris.

### 1089/1

- Locomotiva elettrica BB 16706 nella livrea verde delle SNCF.
- Electric locomotivr BB 16706 in the green livery of the SNCF.
- Locomotive électric BB 16706 livrée verte de la SNCF.

40