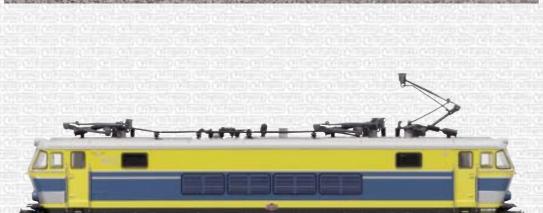

### 2169

Locomotiva elettrica Tipo 1603 con 4 pantografi SNCB. Electric Locomotive Class 1603 with 4 pantographs SNCB.

2166

Locomotiva elettrica Tipo 1606 SNCB livrea attuale blu con banda fascia gialla sul frontale con logo "Magellano".

Electric Locomotive Class 1606 SNCB in its current livery blue with a front yellow stripe with "Magellano" logo.