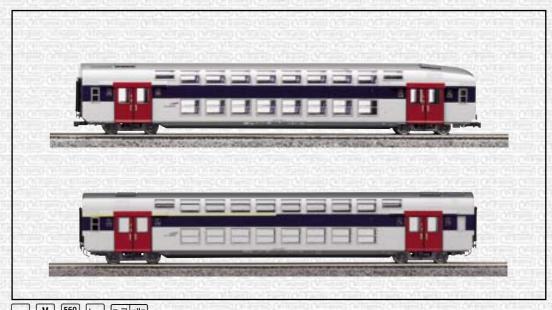

### 3103

Carrozza pilota due piani di seconda classe nella livrea "TRENORD". Semi-driving 2nd class double deck coach in the "TRENORD"

### 3117

Carrozza pilota di 2a classe nella livrea "TRENORD". Con illuminazione interna. Semi-driving 2nd class MDVC in the "TRENORD" livery. Interiors with lighting.

Carrozza due piani di seconda classe nella livrea "TRENORD". 2nd class double deck coach in the "TRENORD" livery.

### 3105

Carrozza MDVC di 1a classe nella livrea "TRENORD". Con illuminazione interna. 1st class coach MDVC in the "TRENORD" livery. Interiors with lighting.

### 3102

Carrozza due piani di seconda classe nella livrea "TRENORD", diversa numerazione. 2nd class double deck coach in the "TRENORD" livery, different service number.

### 3104

Carrozza MDVC di 2a classe nella livrea "TRENORD". Con illuminazione interna. 2nd class coach MDVC in the "TRENORD" livery. Interiors with lighting.

### 3146

Carrozza MDVC di 1a/2a classe nella livrea "TRENORD". Con illuminazione interna. 1st/2nd class coach MDVC in the "TRENORD" livery. Interiors with lighting.