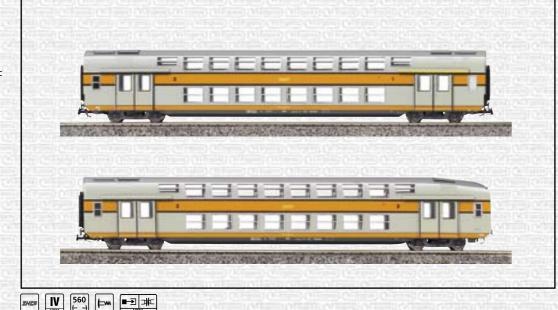

### 1088

- Confezione composta da 3 elementi: una locomotiva elettrica BB 16738 nella livrea verde, una carrozza pilota e una carrozza di 2a classe VB2N nei colori d'origine grigio-arancio anni 1976
- -1988 con logo SNCF giallo.
- Set composed of 3 elements: electric locomotive BB 16738 green livery, one pilot-coach and one 2nd class coach VB2N in the age 1976 - 1988 original livery gray-orange with yellow SNCF logo.
- Coffret compose de 3 éléments: une locomotive électrique SNCF BB 16738 livrée verte, bandes blanches, persiennes plastiques, une voiture pilote et une voiture 2ème classe VB2N, livrée d'origine gris orange, Années 1976 -1988, logo SNCF encadré jaune.

### 1088/2

- Come art. 1088 ma senza locomotiva.
- Like code 1088 but without locomotive.
- Comme art. 1088 mais sans locomotive.

### 1088/1

- Locomotiva elettrica BB 16738 nella livrea verde delle SNCF.
- Electric locomotivr BB 16738 in the green livery of the SNCF.
- Locomotive électric BB 16738 livrée verte de la SNCF.