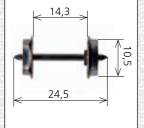

6047 Set 4 assali Ø 11,5 mm. Set 4 axles Ø 11,5 mm.

Set 4 assali Ø 10,5 mm. Set 4 axles Ø 10,5 mm.

6049 Set 4 assali Ø 9,8 mm. Set 4 axles Ø 9,8 mm.

Set di due coppie di ganci corti magnetici a due poli **NEM 362** Set of 2 magnetic couplings