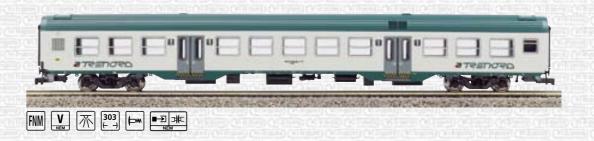

### 3104

Carrozza MDVC di 2a classe nella livrea "TRENORD". Con illuminazione interna. 2nd class coach MDVC in the "TRENORD" livery. Interiors with lighting.