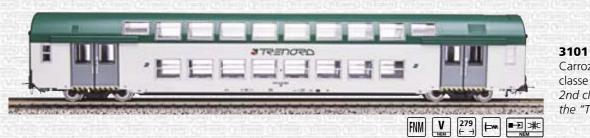

### 3105

Carrozza MDVC di 1a classe nella livrea "TRENORD". Con illuminazione interna. 1st class coach MDVC in the "TRENORD" livery. Interiors with lighting.