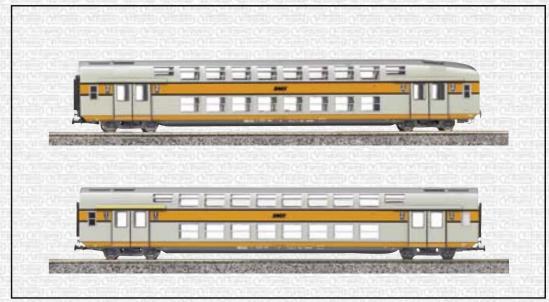

# 1089/1 1089/2

- Confezione composta da 3 elementi: una locomotiva elettrica BB 16706 nella livrea verde, una carrozza pilota e una carrozza di 2a classe VB2N nei colori d'origine grigio-arancio anni 1988 -1995 con logo SNCF grigio.
- Set composed of 3 elements: one electric locomotive BB 16706 green livery, one pilot-coach and one 2nd class coach VB2N in the age 1988 1995 original livery gray-orange with
- grey SNCF logo.
   Coffret compose de 3 éléments: une locomotive électrique SNCF BB 16706 livrée verte, bandes blanches, petites persiennes, une voiture pilote et une voiture 2ème classe VB2N, livrée d'origine gris orange, Années 1988-1995, logo SNCF encadré gris.