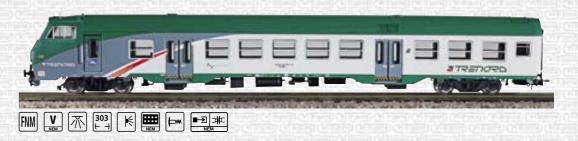

### 3146

Carrozza MDVC di 1a/2a classe nella livrea "TRENORD". Con illuminazione interna. 1st/2nd class coach MDVC in the "TRENORD" livery. Interiors with lighting.