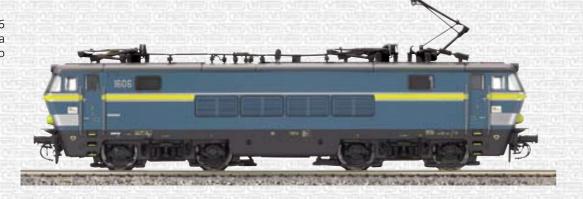

### 2169

Locomotiva elettrica Tipo 1603 con 4 pantografi SNCB. Electric Locomotive Class 1603 with 4 pantographs SNCB.

2166

Locomotiva elettrica Tipo 1606 SNCB livrea attuale blu con banda fascia gialla sul frontale con logo "Magellano".

Electric Locomotive Class 1606 SNCB in its current livery blue with a front yellow stripe with "Magellano" logo.