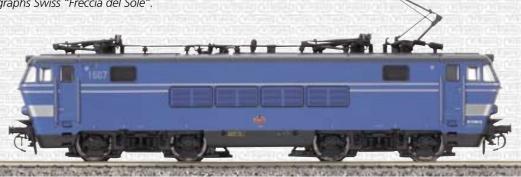

### 2162

Locomotiva elettrica tipo 1602 SNCB, con 4 pantografi "Svizzera" per treno Freccia del Sole.

Electric Locomotive Class 1602 SNCB in the original livery w/4 pantographs Swiss "Freccia del Sole"