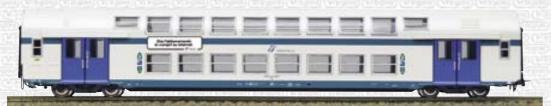

### 3003

Carrozza due piani di seconda classe delle FS Trenitalia. 2nd class double deck coach of the FS Trenitalia.

### 3004

Carrozza due piani di seconda classe delle FS Trenitalia. 2nd class double deck coach of the FS Trenitalia.