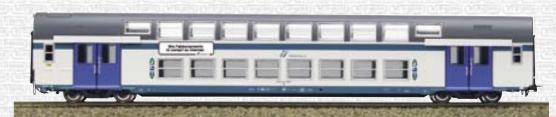

### 3103

Carrozza pilota due piani di seconda classe nella livrea "TRENORD". Semi-driving 2nd class double deck coach in the "TRENORD"

### 3117

Carrozza pilota di 2a classe nella livrea "TRENORD". Con illuminazione interna. Semi-driving 2nd class MDVC in the "TRENORD" livery. Interiors with lighting.

Carrozza due piani di seconda classe nella livrea "TRENORD". 2nd class double deck coach in the "TRENORD" livery.