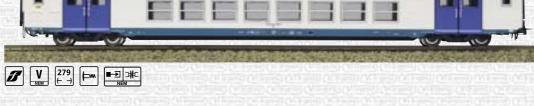

### 3104

Carrozza MDVC di 2a classe nella livrea "TRENORD". Con illuminazione interna. 2nd class coach MDVC in the "TRENORD" livery. Interiors with lighting.