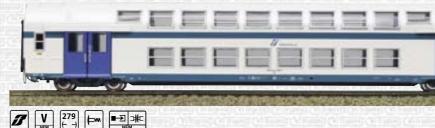

### 3073

Carrozza pilota due piani di seconda classe delle FS Trenitalia. Semi-driving 2nd class double deck coach of the FS Trenitalia.